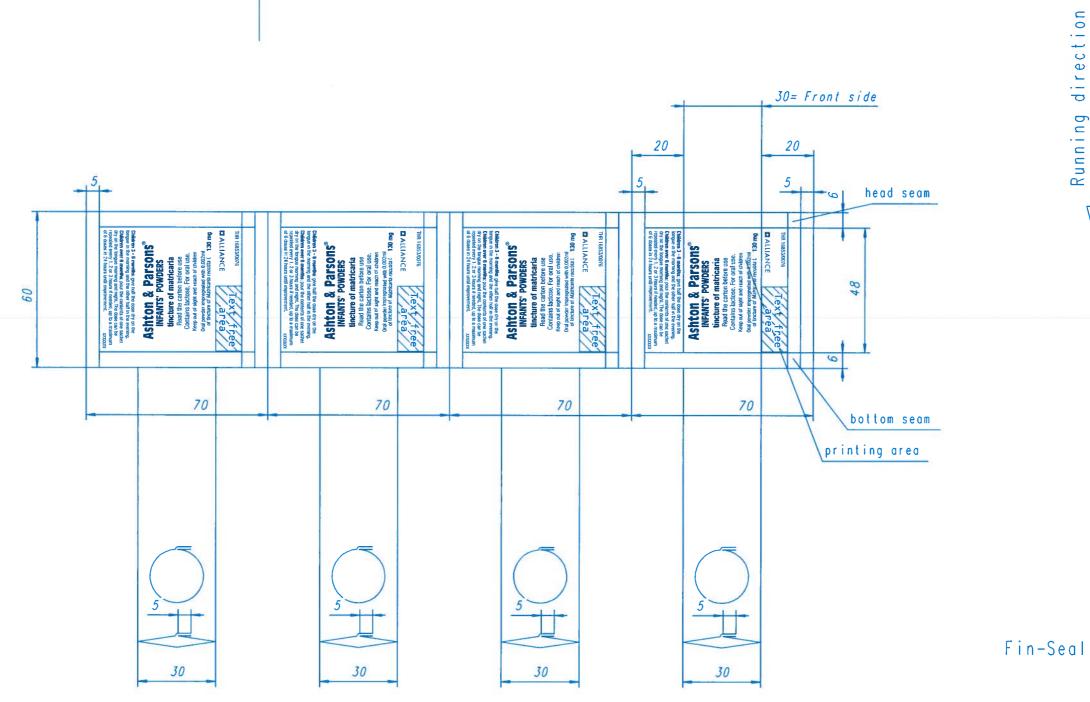

### Artwork Information

| Product Title: | Aston and Parsons infant powders sachels |                                                     |  |  |
|----------------|------------------------------------------|-----------------------------------------------------|--|--|
| Date:          | 15.08.2013                               | Product Size: 70mm x 60mm individual (60mm x 280mm) |  |  |
| Label Number:  | 12-250                                   | Colours Used: PMS 287C Blue                         |  |  |
| Fonts Used:    | Neu Helv 55 Roman, 75 Bo                 | ld                                                  |  |  |
| Font size:     | 5.8pt                                    |                                                     |  |  |