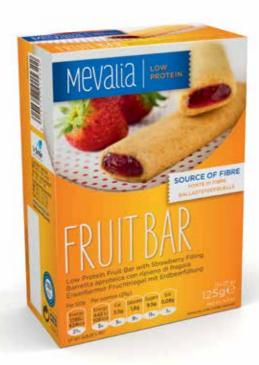

## FRUIT BAR

Low Protein Fruit Bar with Strawberry Filling 125 g (5x25 g)

FRUITY AND NUTRITIOUS: THE LOW PROTEIN STRAWBERRY BAR FOR A DELICIOUS SNACK ANY TIME, ANY WHERE. INDIVIDUALLY WRAPPED FOR YOUR CONVEINENCE.

SOURCE OF FIBRE

**GLUTEN FREE** 

fibre, emulsifier: diacetyl-tartaric acid ester of mono- and diglycerides of fatty acids, modified maize starch, salt, raising agents: ammonium hydrogen carbonate, sodium hydrogen carbonate; safflower extract, natural flavouring. May contain traces of soya and lupin.