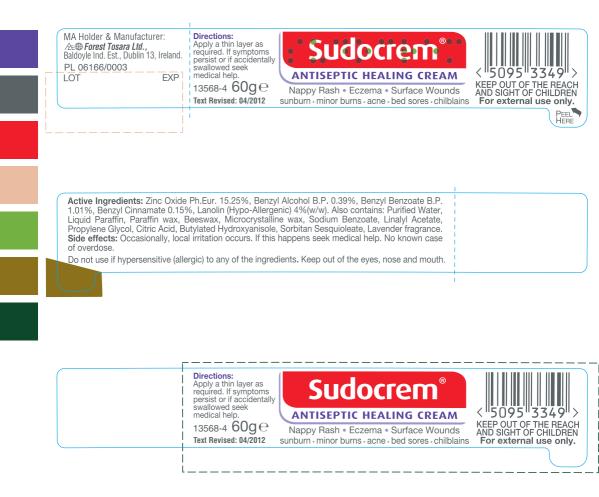

**Directions:** Apply a thin layer as required. If symptoms persist or if accidentally swallowed seek medical help.

Do not use if hypersensitive (allergic) to any of the ingredients. Keep out of the eyes, nose and mouth.

Active Ingredients: Zinc Oxide Ph.Eur. 15.25%, Benzyl Alcohol B.P. 0.39%, Benzyl Benzoate B.P. 1.01%, Benzyl Cinnamate 0.15%, Lanolin (Hypo-Allergenic) 4%(w/w). Also contains: Purified Water, Liquid Paraffin, Paraffin wax, Beeswax, Microcrystalline wax, Sodium Benzoate, Linalyl Acetate, Propylene Glycol, Citric Acid, Butylated Hydroxyanisole, Sorbitan Sesquioleate, Lavender fragrance.

## MA Holder & Manufacturer:

Area Forest Tosara Ltd., Baldoyle Ind. Est., Dublin 13, Ireland. PL 06166/0003

→ Side effects: Occasionally, local irritation | occurs. If this happens seek medical help. | No known case of overdose.

13546-5 Text Revised: 04/2012

Sudocrem®

## **ANTISEPTIC HEALING CREAM**

Nappy Rash • Eczema • Surface Wounds sunburn • minor burns • acne • bed sores • chilblains

S

KEEP OUT OF THE REACH AND SIGHT OF CHILDREN For external use only.

e-mail: info@sudocrem.com

MA Holder & Manufacturer:

LOT

A: Forest Tosara Ltd., Baldoyle Ind. Est., Dublin 13, Ireland. PL 06166/0003

 Side effects:
 Occasionally, local irritation occurs. If this happens seek medical help.

 No known case of overdose.